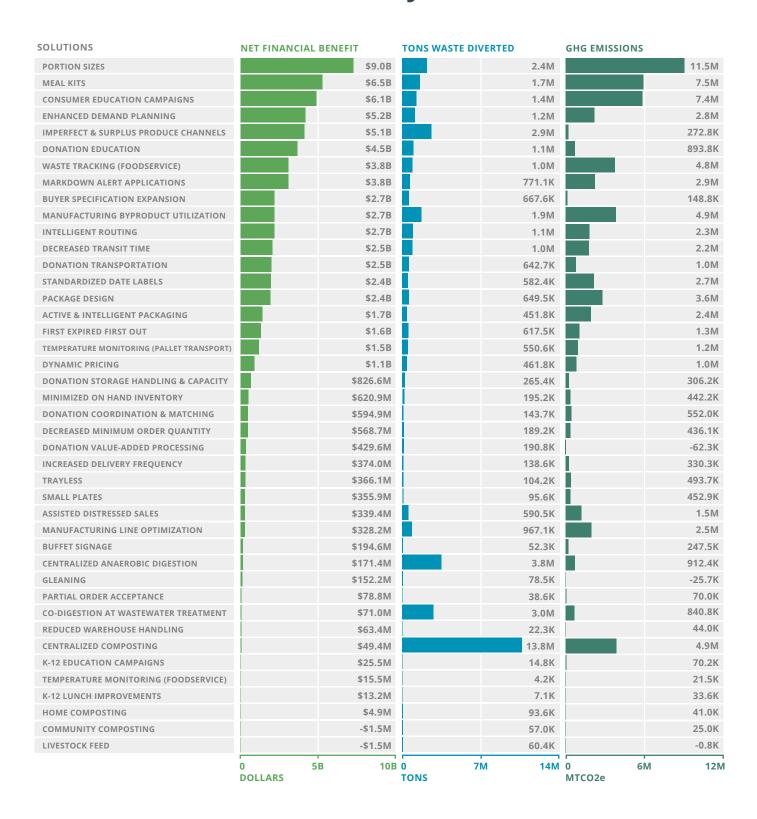

## Solutions

The ReFED Insights Engine features a deep-dive analysis of more than 40 food waste reduction solutions spanning our seven key action areas. Some are simple, some are more complex, some are existing best practices, and some are brand new breakthroughs. Many have a strong potential for investment returns, and others are already being implemented successfully by businesses and organizations that are actively seeking funding partners to help scale their efforts.

## **Full ReFED Solutions Analysis**