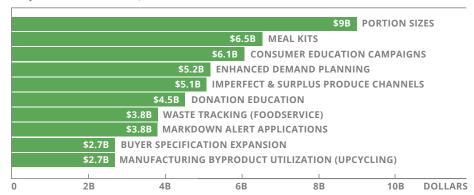

## Solutions

The ReFED Insights Engine features a deep-dive analysis of more than 40 food waste reduction solutions spanning our seven key action areas. Some are simple, some are more complex, some are existing best practices, and some are brand new breakthroughs. Many have a strong potential for investment returns, and others are already being implemented successfully by businesses and organizations that are actively seeking funding partners to help scale their efforts.